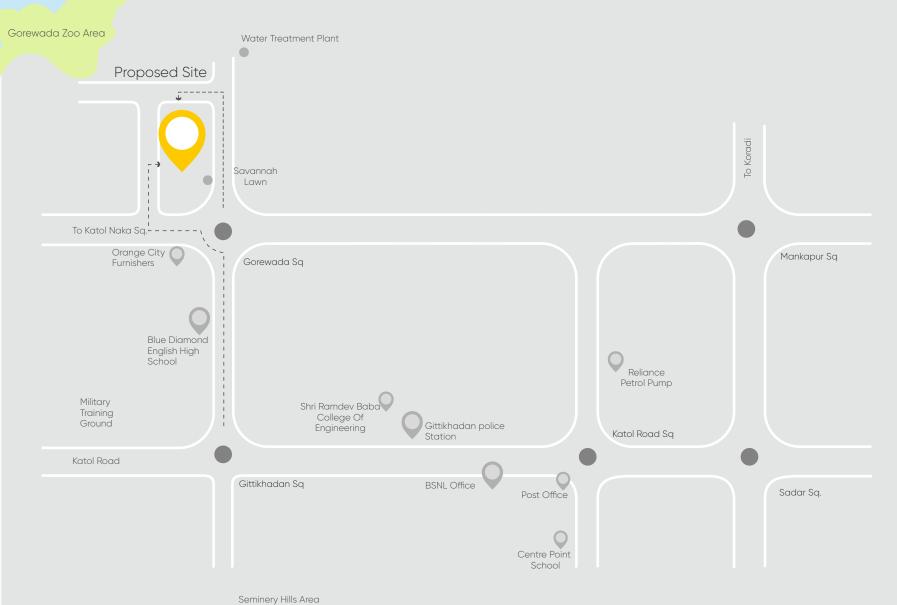

#### PROXIMITY

Gittikhadan Sq. - 2 km WCL - 4 km AG Office - 6 km Police head Quarters - 3 km Moil - 4.5km Gorewada Zoo - 500m

One of the well-developed areas within corporation limits, equipped with all necessary amenities and facilities, along with its team of highly experience consultants, extends to you the very best in terms of design, planningconstruction and living experience.