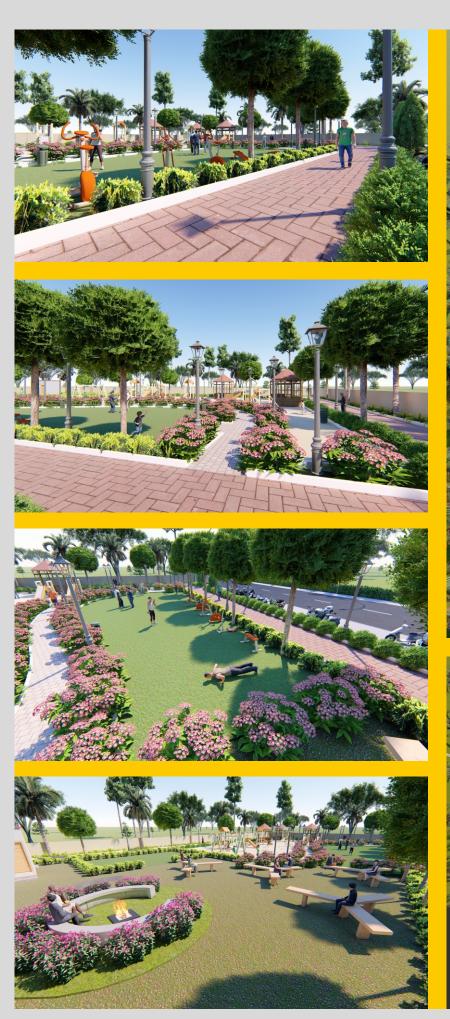

POP

Contemporary design in hall.

#### ELECTRICAL

ISI mark copper wiring and Modular switches A.C. point in M. bedroom, standard electric points in all rooms.

#### WALL FINISH

External water-proof cement based paint weather shield Internal wall putty with emulsion paint.

#### TOILET

Flooring with anti-skid tiles and glazed tiles up to lintel height M. bed commode, wash basin and children bed orissa pan seat and wash basin in common area.

#### KITCHEN

Modular kitchen, Granite top otta with stainless steel sink, Tiles up to lintel height.

#### PLUMBING

Concealed plumbing with ISI Standard sanitary ware C. P. V. C. fittings with hot & cold water mixer.

#### LIFT

10 passenger lift with power backup.

#### PARKING

Ample car parking.

#### CCTV

CCTV Surveillance in Parking Area.













18,19,20,29 Basra Housing Society, Opposite Water Treatment Plant, Gorewada , Nagpur

#### PROXIMITY

Gittikhadan Sq. - 2 km WCL - 4 km AG Office - 6 km Police head Quarters - 3 km Moil - 4.5km Gorewada Zoo - 500m

One of the well-developed areas within corporation limits, equipped with all necessary amenities and facilities, along with its team of highly experience consultants, extends to you the very best in terms of design, planningconstruction and living experience.

This Brochure is purely conceptual presentation and not legal offering. The promoters reserve the right to alter or make any changes in the elevation, plans and specification as deemed fit. In nature and is by no means legal document.











### OUR PRESENCE AROUND THE CITY